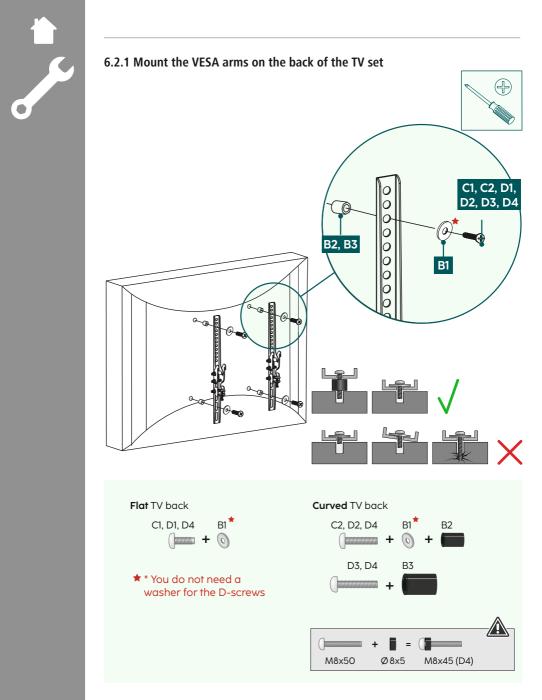

## 6.2 Mounting on the TV set

• Given the multitude of terminal devices structures available on the market, we cannot describe all possible mounting options here.

 $(\mathbf{\hat{0}})$ 

- Please ensure that the bracket lays flat and evenly on the back of the television.
- Use the enclosed spacer to even out any unevenness on the back of the television.
- Ensure that all screws have the proper length and can be mounted until they are hand-tight.

- Mount the VESA arms the back of your TV set.
- Note the combination of screw, washer and spacer listed above for your flat or curved TV.