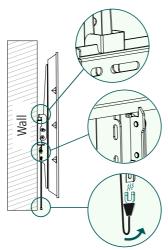

## 6.1.1 Preparing the intended mounting surface

Get support and help from other people for the following assembly steps.

- First use the bracket as a template and re-measure if necessary to ensure that the position is correct. Use a spirit level to check the horizontal and vertical alignment of the bracket on the wall. Now mark the holes on the wall.
- To attach the wall bracket to the wall, you need a drill and a drilling attachment with a diameter of 10mm. Make sure that the drilling attachment is suitable for the intended wall. The depth of the hole should be 70 mm.
- To ensure a secure hold, vacuum out the drill holes with a vacuum nozzle so that the drill hole is free of drill dust. Now insert the plug [A2] into the drill hole so that it is flush with the hole.

## 6.1.2 Attaching the wall bracket

Attach the wall bracket to the wall as shown above using the enclosed mounting material ([A2 plug, [A3] M8 washer, [A1] 8x60 mm screw and [E1] spirit level).