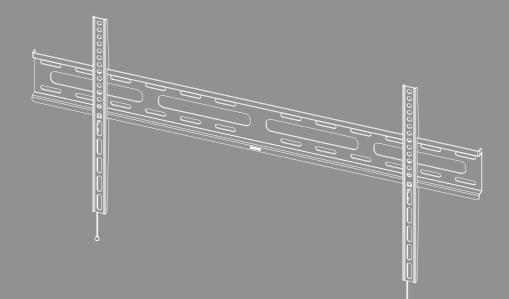

## 2. Package contents

- TV wall bracket
- VESA arms (2x)
- Mounting kit
- · Safety instructions, illustrated quick start guide

\*  $M8x50 + \emptyset 8x5 = M8x45$ 

 $\bigcirc$ 

 $\bigcirc$ 

## 6.1.2 Attaching the wall bracket

Attach the wall bracket to the wall as shown above using the enclosed mounting material ([A2 plug, [A3] M8 washer, [A1] 8x60 mm screw and [E1] spirit level).