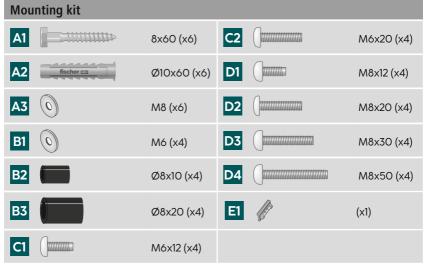

## 2. Package contents

- TV wall bracket
- VESA arms (2x)
- Mounting kit
- · Safety instructions, illustrated quick start guide

\*  $M8x50 + \emptyset 8x5 = M8x45$ 

 $\bigcirc$ 

 $\bigcirc$ 

#### Note

Please check the mounting kit for completeness before installing the bracket and ensure that there are no faulty or damaged parts.