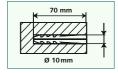

## 6.1.1 Preparing the intended mounting surface

Get support and help from other people for the following assembly steps.

- First use the bracket as a template and re-measure if necessary to ensure that the position is correct. Use a spirit level to check the horizontal and vertical alignment of the bracket on the wall. Now mark the holes on the wall.
- To attach the wall bracket to the wall, you need a drill and a drilling attachment with a diameter of 10mm. Make sure that the drilling attachment is suitable for the intended wall. The depth of the hole should be 70 mm.
- To ensure a secure hold, vacuum out the drill holes with a vacuum nozzle so that the drill hole is free of drill dust. Now insert the plug [A2] into the drill hole so that it is flush with the hole.