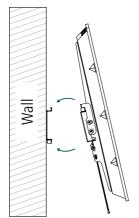

## 6.3 Mounting the TV on the wall bracket

Get support and help from other people for the following assembly step.

• Hang the TV set with the mounted VESA arms on the wall bracket as shown above until it audibly engages.

• The ends of the securing cords can be fastened at the back to the wall bracket using the magnets.