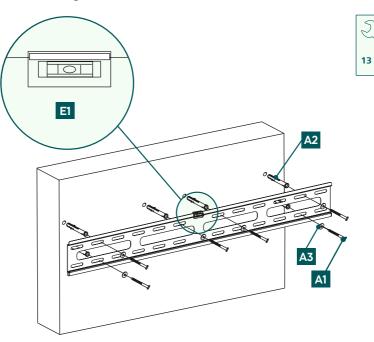

## 6.1.1 Preparing the intended mounting surface

Get support and help from other people for the following assembly steps.

- First use the bracket as a template and re-measure if necessary to ensure that the position is correct. Use a spirit level to check the horizontal and vertical alignment of the bracket on the wall. Now mark the holes on the wall.
- To attach the wall bracket to the wall, you need a drill and a drilling attachment with a diameter of 10mm. Make sure that the drilling attachment is suitable for the intended wall. The depth of the hole should be 70 mm.
- To ensure a secure hold, vacuum out the drill holes with a vacuum nozzle so that the drill hole is free of drill dust. Now insert the plug [A2] into the drill hole so that it is flush with the hole.

## 6.1.2 Attaching the wall bracket

Attach the wall bracket to the wall as shown above using the enclosed mounting material ([A2 plug, [A3] M8 washer, [A1] 8x60 mm screw and [E1] spirit level).