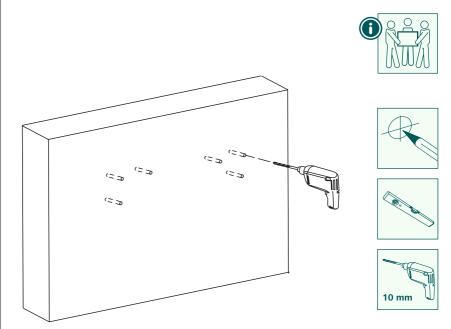

## 6.1.1 Preparing the intended mounting surface

Get support and help from other people for the following assembly steps.

- First use the bracket as a template and re-measure if necessary to ensure that the position is correct. Use a spirit level to check the horizontal and vertical alignment of the bracket on the wall. Now mark the holes on the wall.
- To attach the wall bracket to the wall, you need a drill and a drilling attachment with a diameter of 10mm. Make sure that the drilling attachment is suitable for the intended wall. The depth of the hole should be 70 mm.
- To ensure a secure hold, vacuum out the drill holes with a vacuum nozzle so that the drill hole is free of drill dust. Now insert the plug [A2] into the drill hole so that it is flush with the hole.

#### Note

Never install the bracket alone. Seek assistance and help!